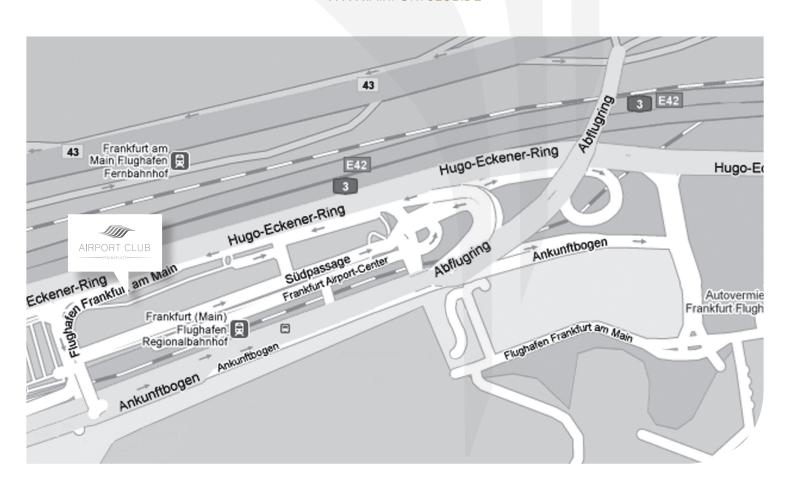

## ARRIVING BY CAR:

Take the A3, A67 or A5 motorway towards the airport. Follow the signs for Terminal 1 and park in multi-storey car park P2 or P3

ARRIVING BY PLANE OR TRAIN (REGIONAL RAILWAY STATION):

Go to the walkway to the FAC I at "Abflug B" (Departures B), located between Halls A and B (Terminal 1). Follow the signs marked "Frankfurt Airport Center I".

ARRIVING BY TRAIN (LONG-DISTANCE RAILWAY STATION):

Follow the signs marked "Frankfurt Airport Center I".

ARRIVING BY TAXI OR CHAUFFEUR-DRIVEN CAR: We recommend that you enter "Südpassage" as your destination in your satnav. Follow the signs to Terminal 1, then to FAC I. The approach to the Frankfurt Airport Center I is the same as that for the Sheraton Hotel. The entrance is located in the middle of the covered approach. Take the lift to level 4 then take the right-hand corridor towards the Airport Conference Center, A wing, where you will find the lifts to the Airport Club Frankfurt.

## AIRPORT CLUB FÜR INTERNATIONAL EXECUTIVES GMBH

Frankfurt Airport Center I · Hugo-Eckener-Ring · 60549 Frankfurt am Main · Tel.: +49 (0) 69 69707-0 · Fax: +49 (0) 69 69707-400 · Email: info@airportclub.de · Reservations: Tel.: +49 (0) 69 69707-184 or -111 · Fax: +49 (0) 69 69707-291 Email: reservierung@airportclub.de WWW.AIRPORTCLUB.DE